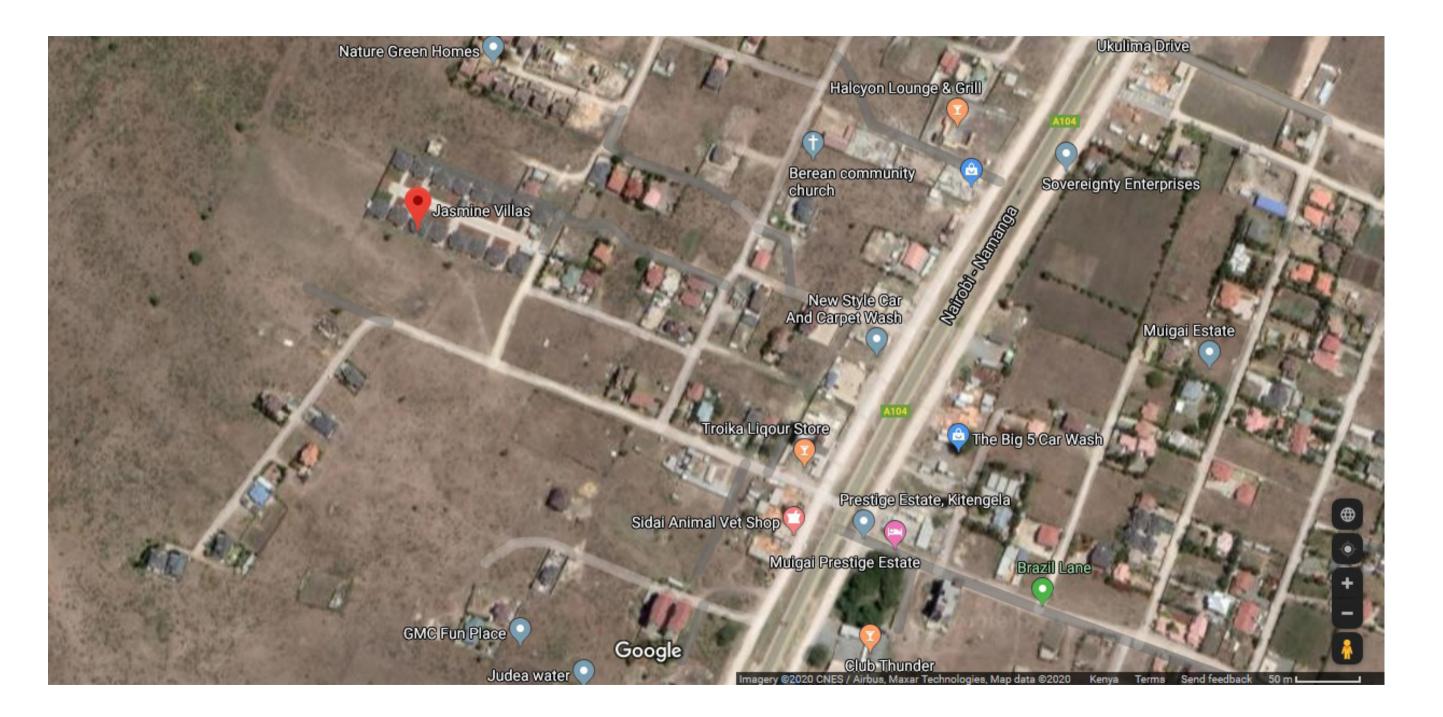

Outstanding and majestic Jasmine Villas is the new epitome of comfort luxury and style

Situated just 200metres of tarmac Kitengela –Kajiado Road in Yukos Area of Kitengela are these magnificent luxury homes.