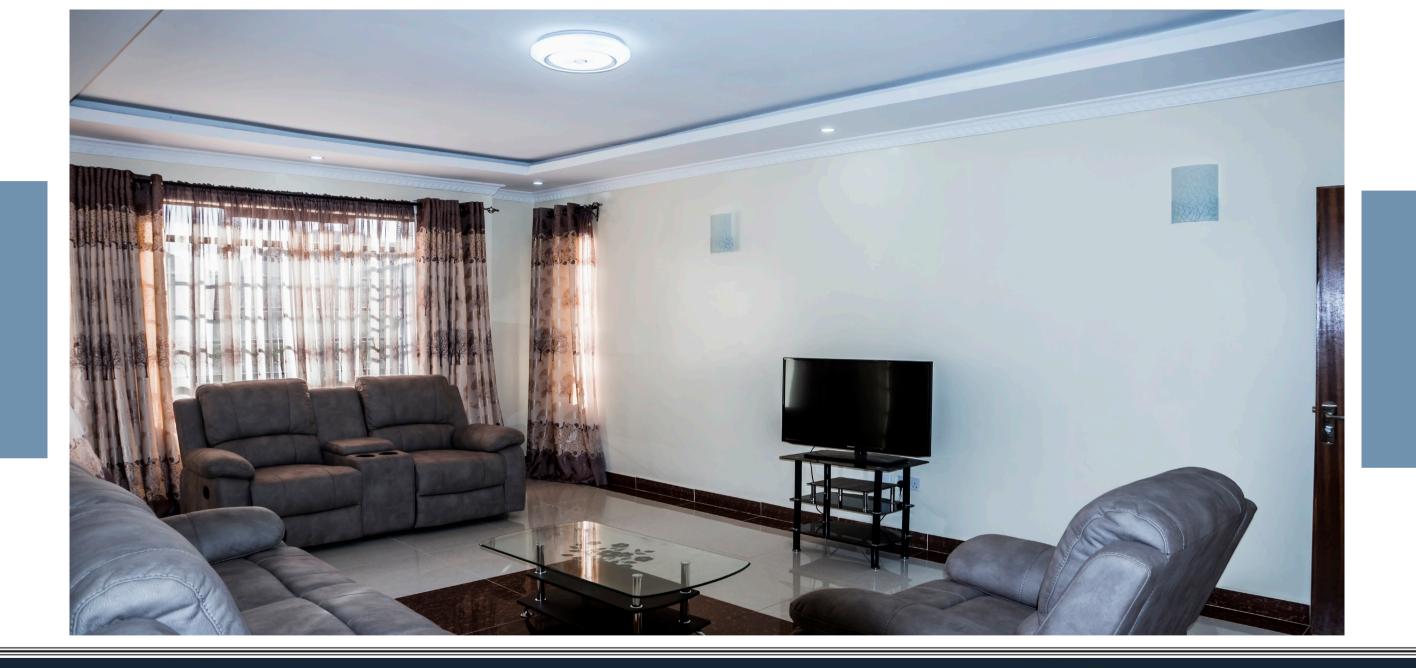

## KEY HOUSE FEATURES

• 3 Bedrooms, one master en-suite Attached Servants Quarter – en-suite Solar water heating

• Gypsum Ceiling with LED Lighting system

High grade Stone Coated Steel Roofing tiles (DS - Shingle Type)
Spacious living room finished with

vitrified porcelain tiles

• Adequate electrical points – PVC Concealed copper wiring; Cable TV and Internet Ready

• Premium quality silk paints on internal walls

• High quality (Mahogany) interior doors